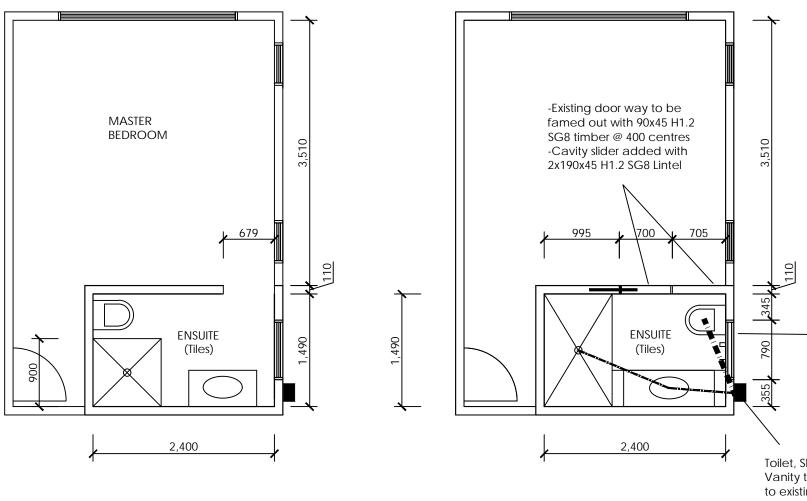

EXISTING ENSUITE

PROPOSED ENSUITE

Drainage layout is diagrammatic only and is to be verified by a registered plumber & drain layer before commencement of works

- I I Ø 110mm PVC FOUL SEWER PIPE (1:60 min fall)
- \_\_\_\_\_ Ø 65mm PVC WASTE PIPE (1:40 min fall)

Registered plumber to specify water vent type size and location if required

New GIB lining to be 10mm to wall & 13mm to ceilings. GIB Aqualine to bathroom area.

Bathroom to be vented with mechanical vent with minimum capacity of 25L per min

See attached Bowmac and Mitek specifications for bottom plate, top plate and lintel fixings

Waterproofing to be carried out by certified water proofer

Light roof & Light wall loaded dimension of lintel :  $\left(\frac{3510}{2}\right) + \left(\frac{1490}{2}\right) = 2500$ mm

External wall to be pocketed and insulated with R3.0 min. insulation

Toilet, Shower and Vanity to connect to existing gully trap

Home Owner