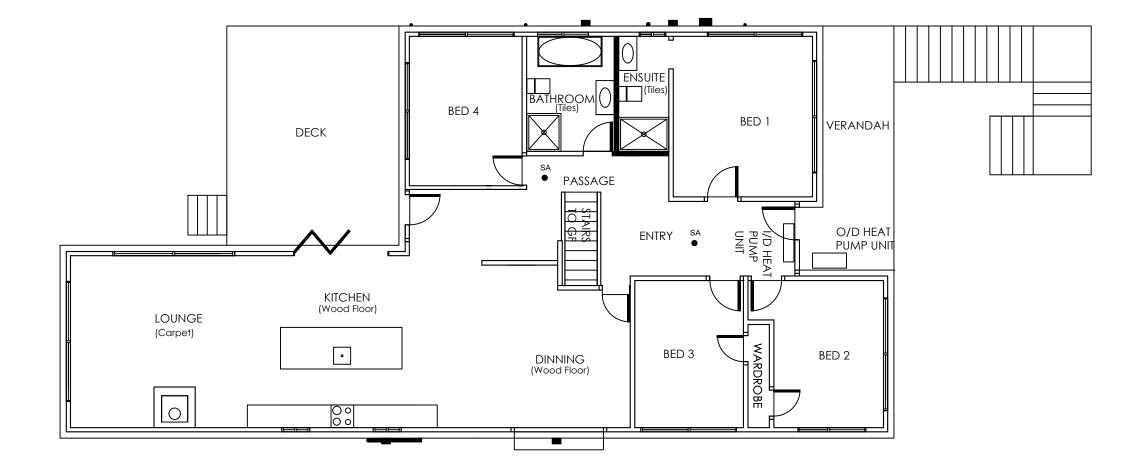

## Existing first floor plan 156m2

1:100 @ A3

| Proposed new alterations for Sunshine Lane Ltd |
|------------------------------------------------|
| at 36 Aberdeen Road, St Clair, Dunedin 9012    |

| sheet title.              |
|---------------------------|
| Existing first floor plan |

insulation

Refer to supporting docs NZS-4246:2006 figure 3

1:100 @ A3

Proposed new alterations for Sunshine Lane Ltd at 36 Aberdeen Road, St Clair, Dunedin 9012

| sneet title.              | ı |
|---------------------------|---|
| Proposed first floor plan |   |
|                           | ſ |

| sneet title.              | l |
|---------------------------|---|
| Proposed first floor plan |   |
|                           | ٢ |

| ate created. | Dwg No.   | Note |
|--------------|-----------|------|
| 07.11.2018   | 06- Rev 0 |      |
| cale         |           |      |
| 1:100        |           |      |