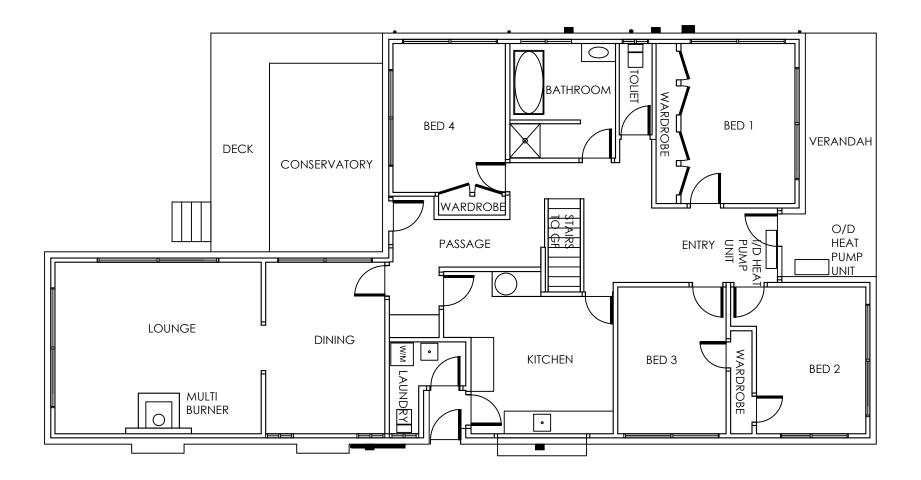

## Existing first floor plan 156m2

1:100 @ A3

| Proposed new alterations for Sunshine Lane Ltd |
|------------------------------------------------|
| at 36 Aberdeen Road, St Clair, Dunedin 9012    |

| sheet title.              |
|---------------------------|
| Existing first floor plan |

| Date created. | Dwg No.   | Notes |
|---------------|-----------|-------|
| 07.11.2018    | 02- Rev 0 |       |
|               |           |       |
| scale         |           |       |
| 1:100         |           |       |

## Legend:

Existing walls to remain

New 90x45 H1.2 SG8 timber framed walls with studs at 600mm crs max and dwangs at 800mm crs max.

Smoke detector to be within 3.0m of any bedroom

New ceiling insulation to be R3.6 min

New wall insulation to be R2.2 min

New Gib linings to be 10mm to walls & 13mm to ceilings (Gib aqua line to wet areas)

New kitchen layout to be confirmed

Ensure building wrap is fitted to all external walls with retro fitted

insulation

Refer to supporting docs NZS-4246:2006 figure 3

1:100 @ A3

Proposed new alterations for Sunshine Lane Ltd at 36 Aberdeen Road, St Clair, Dunedin 9012

| sneet title.              | ı |
|---------------------------|---|
| Proposed first floor plan |   |
|                           | ſ |