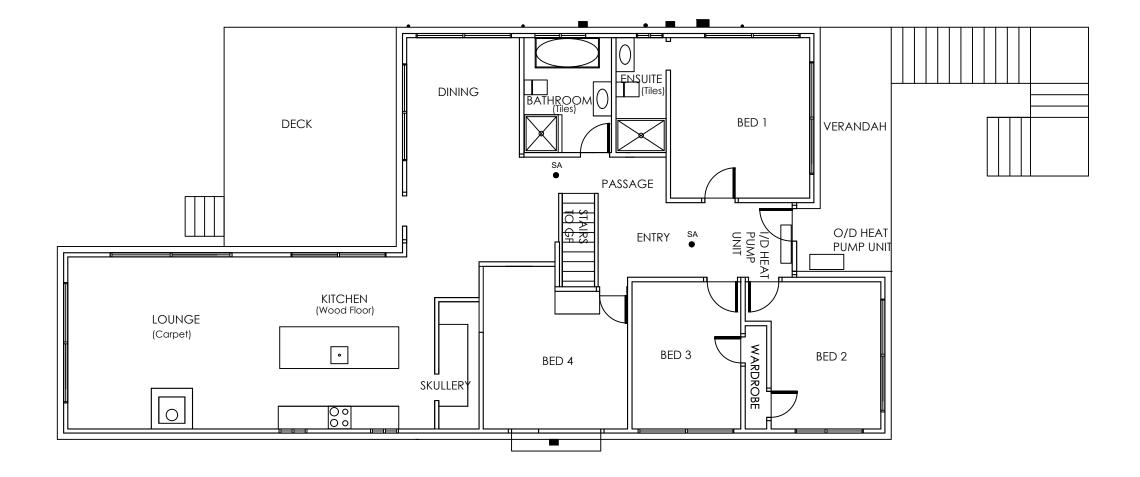

## Existing first floor plan 156m2

1:100 @ A3

| Proposed new alterations for Sunshine Lane Ltd |
|------------------------------------------------|
| at 36 Aberdeen Road, St Clair, Dunedin 9012    |

| sheet title.              |
|---------------------------|
| Existing first floor plan |

| Date created. | Dwg No.   | Notes |
|---------------|-----------|-------|
| 07.11.2018    | 02- Rev 0 |       |
|               |           |       |
| scale         |           |       |
| 1:100         |           |       |

## Legend:

Existing walls to remain

New 90x45 H1.2 SG8 timber framed walls with studs at 600mm crs max and dwangs at 800mm crs max.

Smoke detector to be within 3.0m of any bedroom

New ceiling insulation to be R3.6 min

New wall insulation to be R2.2 min

New Gib linings to be 10mm to walls & 13mm to ceilings (Gib aqua line to wet areas)

New kitchen layout to be confirmed

Ensure building wrap is fitted to all external walls with retro fitted

insulation

Refer to supporting docs NZS-4246:2006 figure 3

1:100 @ A3

Proposed new alterations for Sunshine Lane Ltd at 36 Aberdeen Road, St Clair, Dunedin 9012

| sneet title.              | ı |
|---------------------------|---|
| Proposed first floor plan |   |
|                           | ſ |